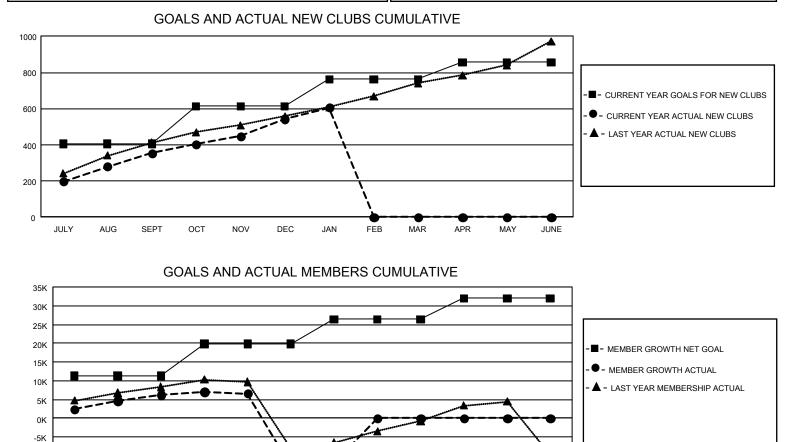

## GAT Constitutional Area 6

REPORT DOES NOT INCLUDE CLUBS IN UNDISTRICTED AREAS.

| Clubs                                                       |                            |                       |                      | Members                                                     |                                      |                                |                                                    |  |
|-------------------------------------------------------------|----------------------------|-----------------------|----------------------|-------------------------------------------------------------|--------------------------------------|--------------------------------|----------------------------------------------------|--|
| RESULTS FOR 2019-2020                                       |                            |                       |                      | RESULTS FOR 2019-2020                                       |                                      |                                |                                                    |  |
| QUARTER                                                     | NEW CLUB GOAL              | NEW CLUBS             | DROPPED CLUBS        | QUARTER                                                     | IBER GROWTH NET<br>GOAL              | MEMBER GROWTH<br>ACTUAL        | DROPPED<br>MEMBERS ACTUAL<br>(including transfers) |  |
| JULY/AUG/SEPT<br>OCT/NOV/DEC<br>JAN/FEB/MAR<br>APR/MAY/JUNE | 1,215<br>627<br>447<br>282 | 354<br>189<br>63<br>0 | 72<br>498<br>73<br>0 | JULY/AUG/SEPT<br>OCT/NOV/DEC<br>JAN/FEB/MAR<br>APR/MAY/JUNE | 33,993<br>25,620<br>19,596<br>16,632 | 17,780<br>10,794<br>7,088<br>0 | 10,314<br>28,704<br>4,427<br>0                     |  |